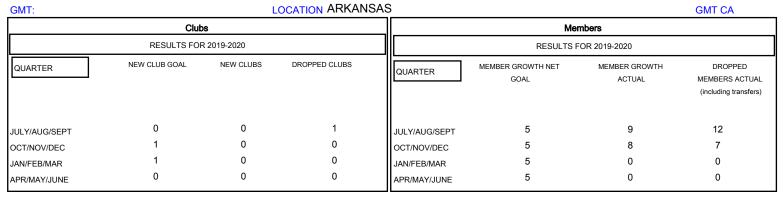

## District 7 O

| DROPPED CLUBS: 1  DROPPED MEMBERS | 9 CLUBS OF 27 ADDED 1 OR MORE NEW MEMBERS  | GENDER DISTRIBUTION           MALE         405 (63.78%)           FEMALE         230 (36.22%) |     |
|-----------------------------------|--------------------------------------------|-----------------------------------------------------------------------------------------------|-----|
| DECEASED 1                        | CLICK HERE FOR CUMULATIVE  MEMBERSHIP DATA | TOTAL FAMILY UNIT MEMBERS                                                                     | 104 |
| CLUB CANCELLED 0                  |                                            |                                                                                               | 53  |
| OTHER 18                          |                                            | FAMILY MEMBERS PAYING HALF  DUES                                                              | 55  |
| TOTAL 19                          |                                            |                                                                                               |     |