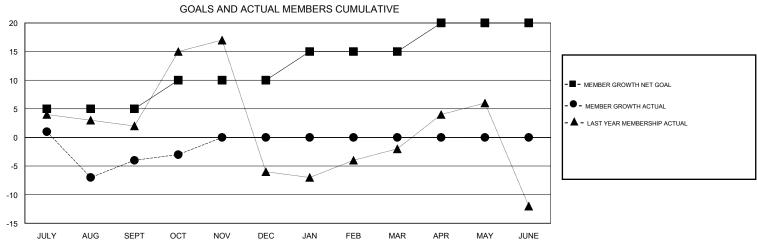

## District 7 O

| DROPPED CLUBS: 1  DROPPED MEMBERS | 9 CLUBS OF 27 ADDED 1 OR MORE NEW MEMBERS  | GENDER DISTRIBUTION           MALE         405 (63.78%)           FEMALE         230 (36.22%) |     |
|-----------------------------------|--------------------------------------------|-----------------------------------------------------------------------------------------------|-----|
| DECEASED 1                        | CLICK HERE FOR CUMULATIVE  MEMBERSHIP DATA | TOTAL FAMILY UNIT MEMBERS                                                                     | 104 |
| CLUB CANCELLED 0                  |                                            |                                                                                               | 53  |
| OTHER 18                          |                                            | FAMILY MEMBERS PAYING HALF  DUES                                                              | 55  |
| TOTAL 19                          |                                            |                                                                                               |     |